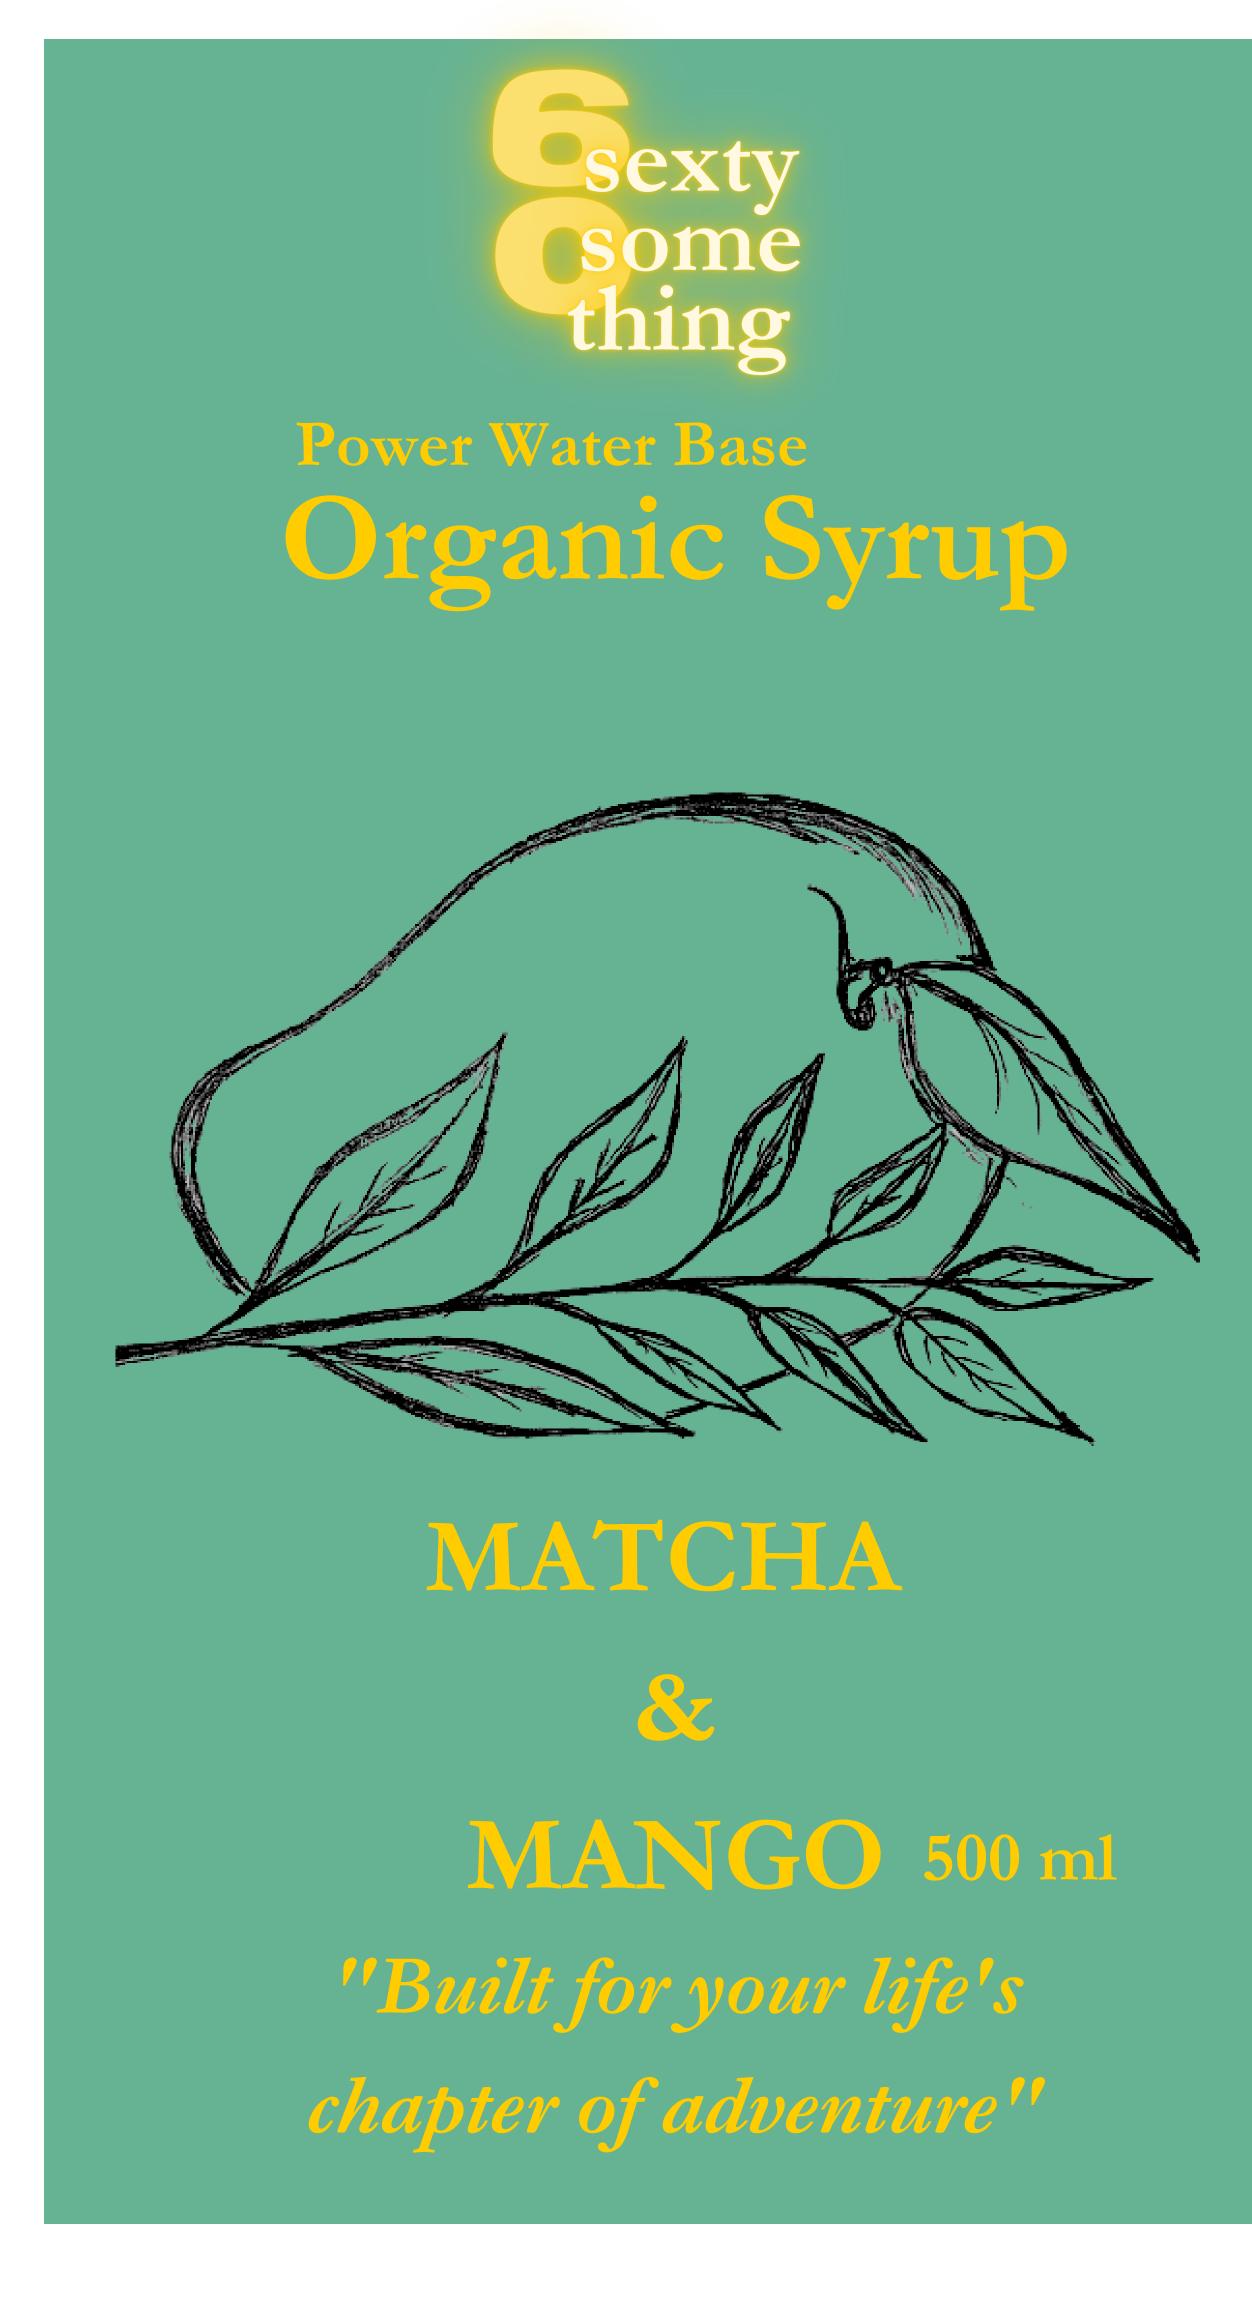

Flavor: MATCHA & MANGO **Colors:** Backround #66B394 Font #FFCC00

#### Key Benefits

#### Ingredients list:

#### Usage instructions:

direct sunlight. Refrigeration after opening i

#### Safety information:

#### Quality Assurance

Use our mobile application or web that provide comprehensive information on sustainability initiatives, product lifecycle analysis, and tips for reducing environmental impact.

FIND BETTER READABLE INFORMATION UNDER THE LABEL