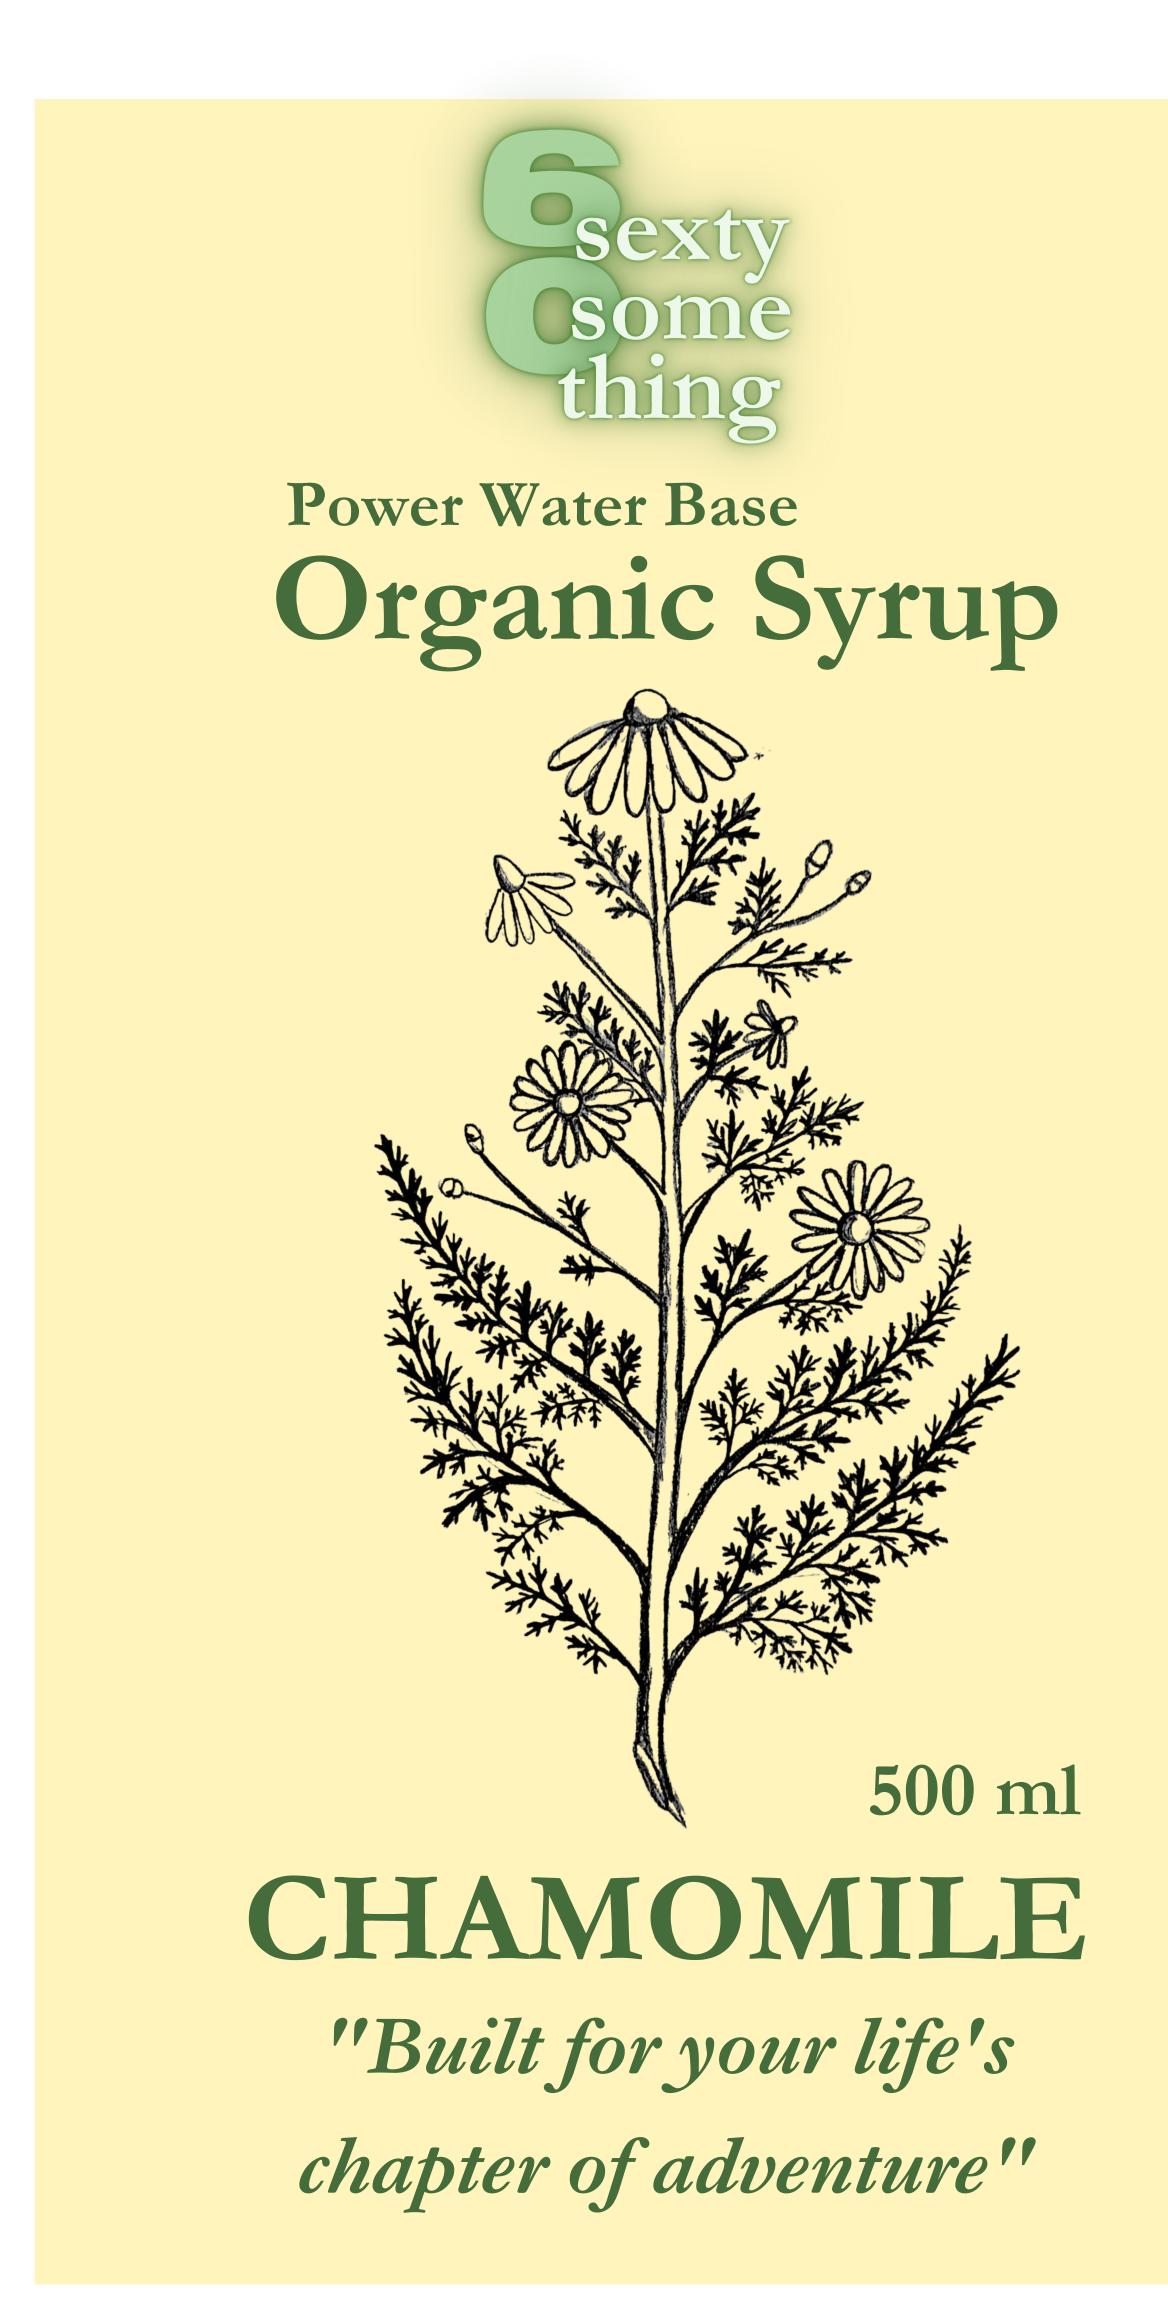

Flavor: CHAMOMILE **Colors: Backround #FFF4BC** Font #456C3B

#### **Ingredients list:**

Organic Cane Sugar, Organic Fruit Juice Concentrate (chamomile), Flavor Extracts, Citric Acid, Water.