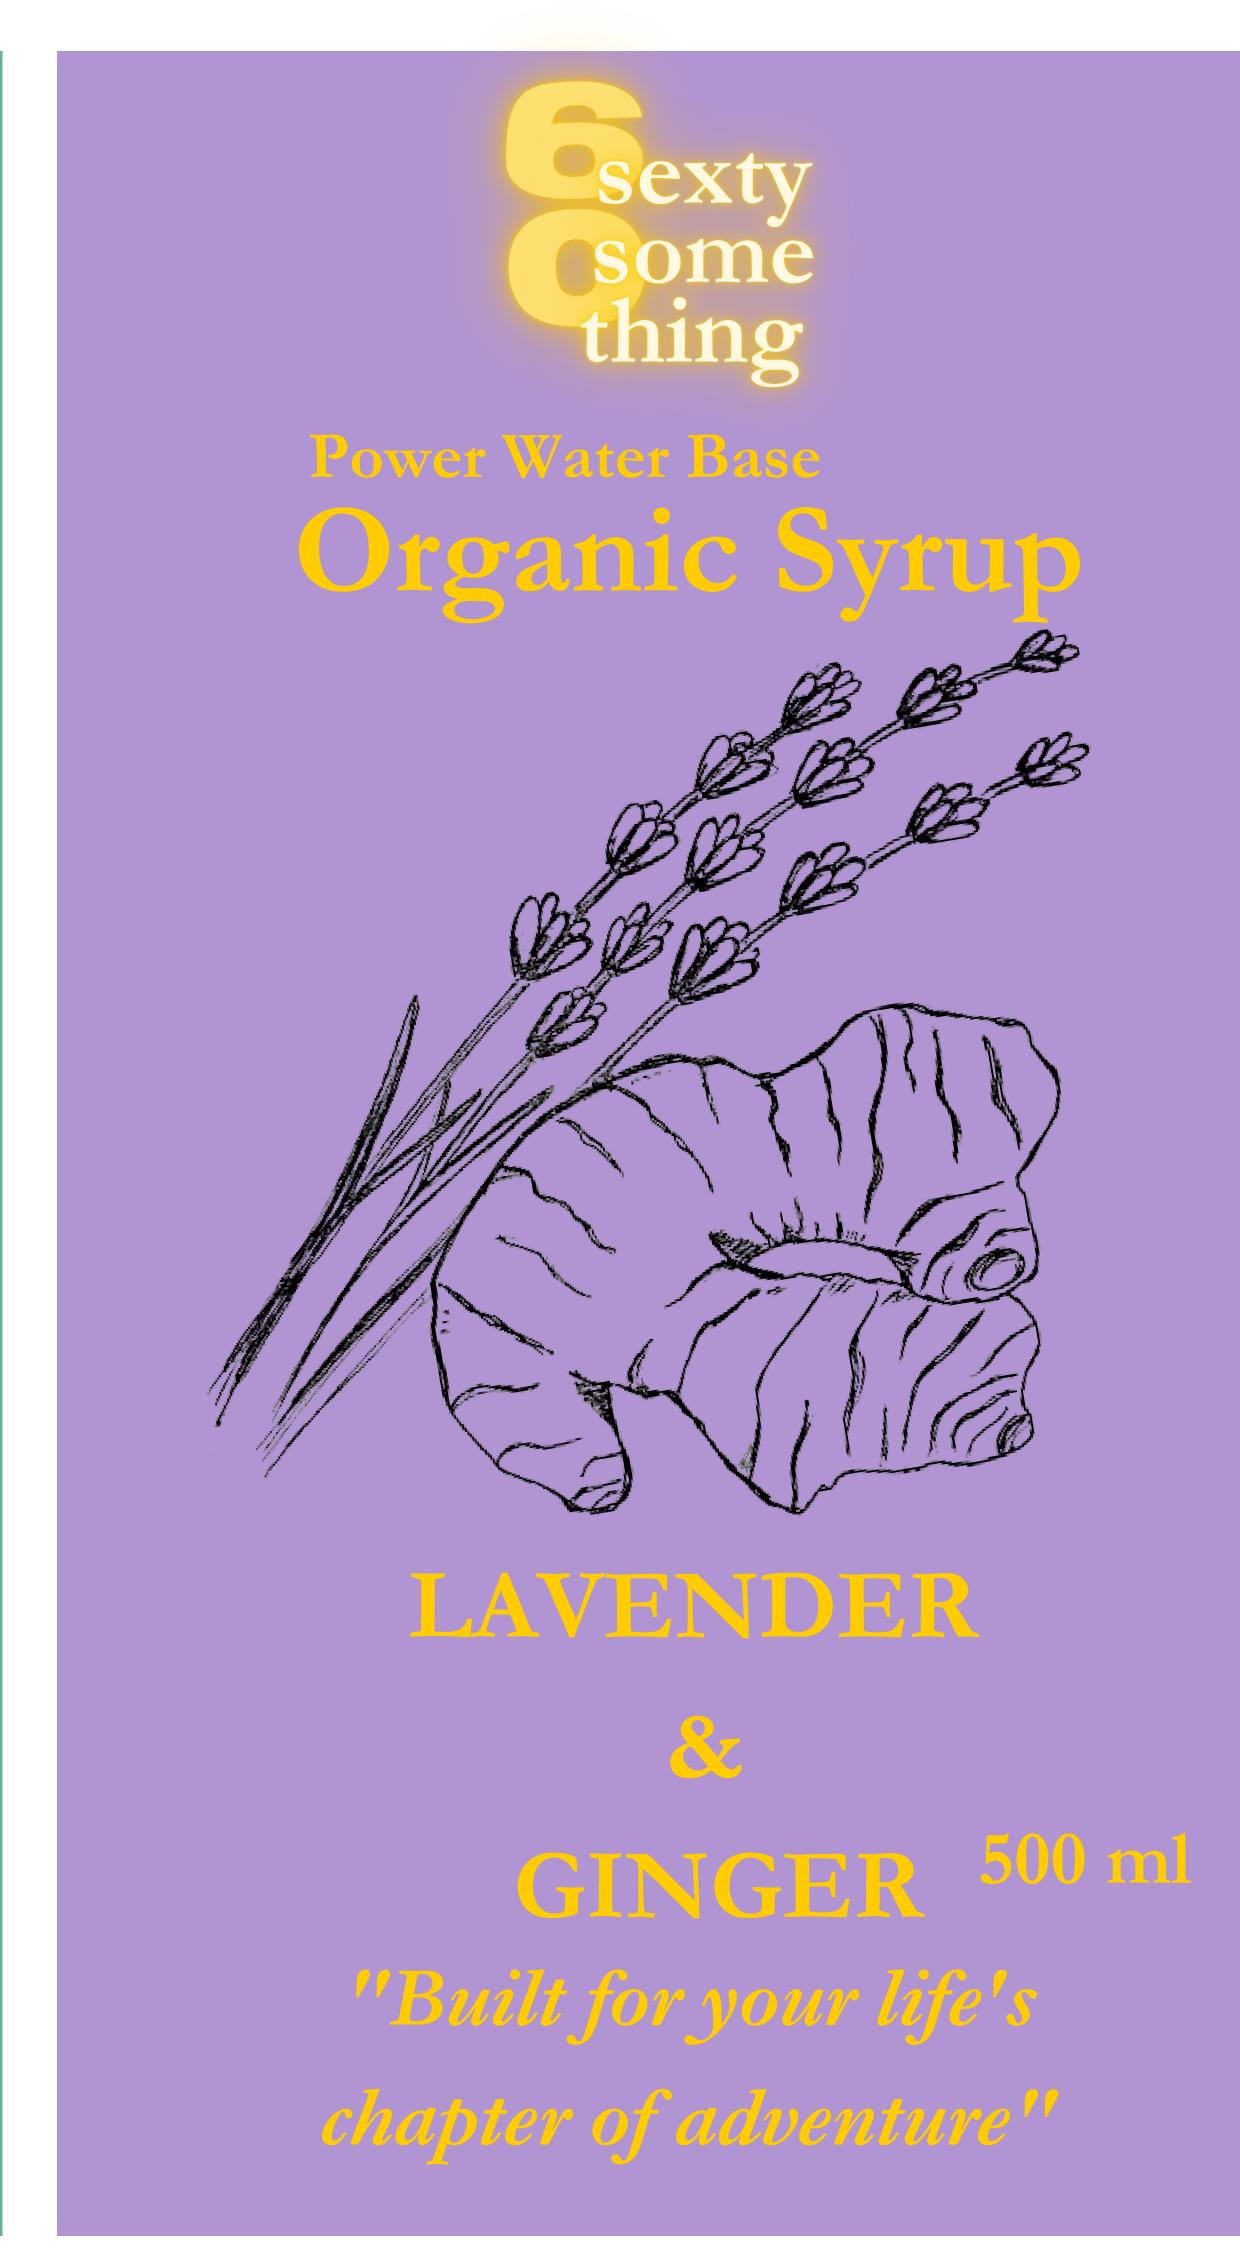

Flavor: LAVENDER & GINGER **Colors:** Backround #B195D2 Font #FFCC00

#### Key Benefits

GINGER 500 ml sustainability initiatives, produce for reducing the second statement of the second stat

FIND BETTER READABLE INFORMATION UNDER THE LABEL

| sextysome |  |
|-----------|--|
|           |  |
|           |  |
|           |  |
|           |  |
|           |  |
|           |  |
|           |  |
|           |  |
|           |  |
|           |  |
|           |  |
|           |  |
|           |  |
|           |  |
|           |  |
|           |  |
|           |  |
|           |  |
|           |  |
|           |  |
|           |  |
| 100 C     |  |
| 0         |  |
| _         |  |
|           |  |
| _         |  |
| <b>ന</b>  |  |
|           |  |
|           |  |
| hing      |  |
|           |  |
|           |  |
|           |  |
|           |  |
|           |  |
|           |  |
|           |  |
|           |  |
|           |  |
|           |  |
|           |  |
|           |  |
|           |  |
|           |  |
|           |  |
|           |  |
|           |  |
|           |  |
|           |  |
|           |  |