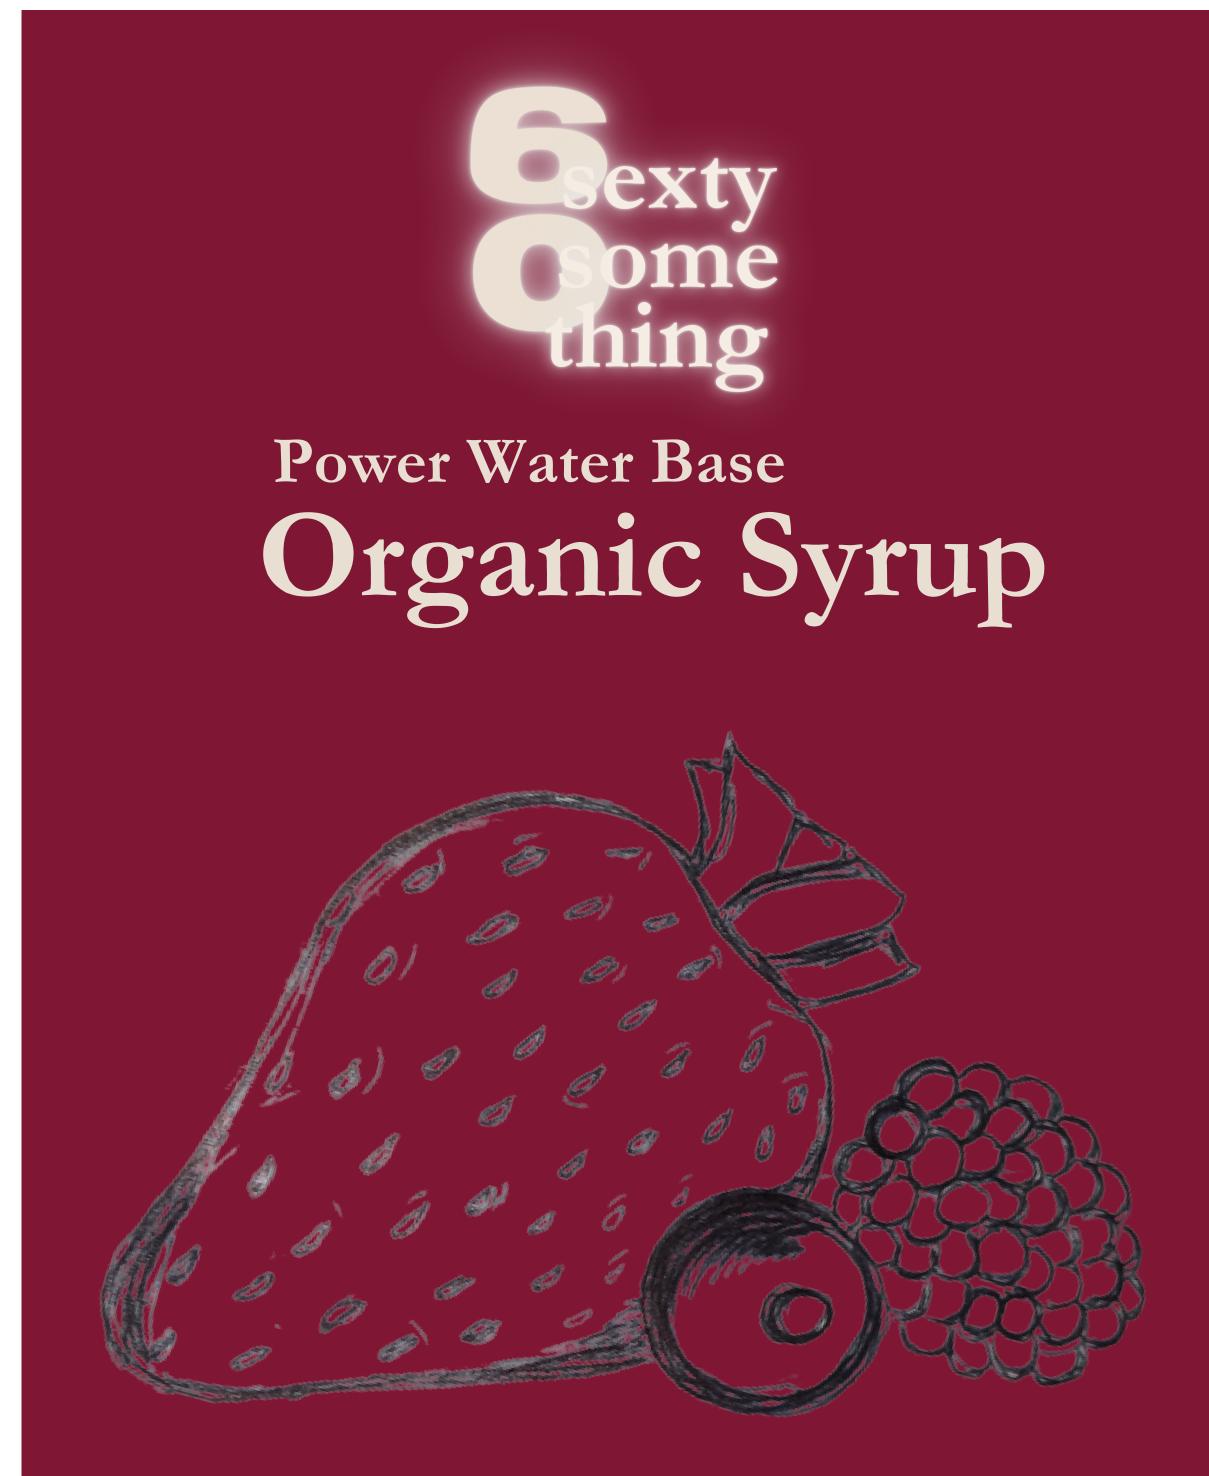

Flavor: BERRY MIX **Colors:** Backround #7F1734 Font #E8DED1

# **BERRY MIX**

**500** ml

"Built for your life's chapter of adventure"

#### Ingredients list:

Organic Cane Sugar, Organic Fruit Juice Concentrate (Strawberry, blueberry, blackberry), Flavor Extracts, Citric Acid, Water.