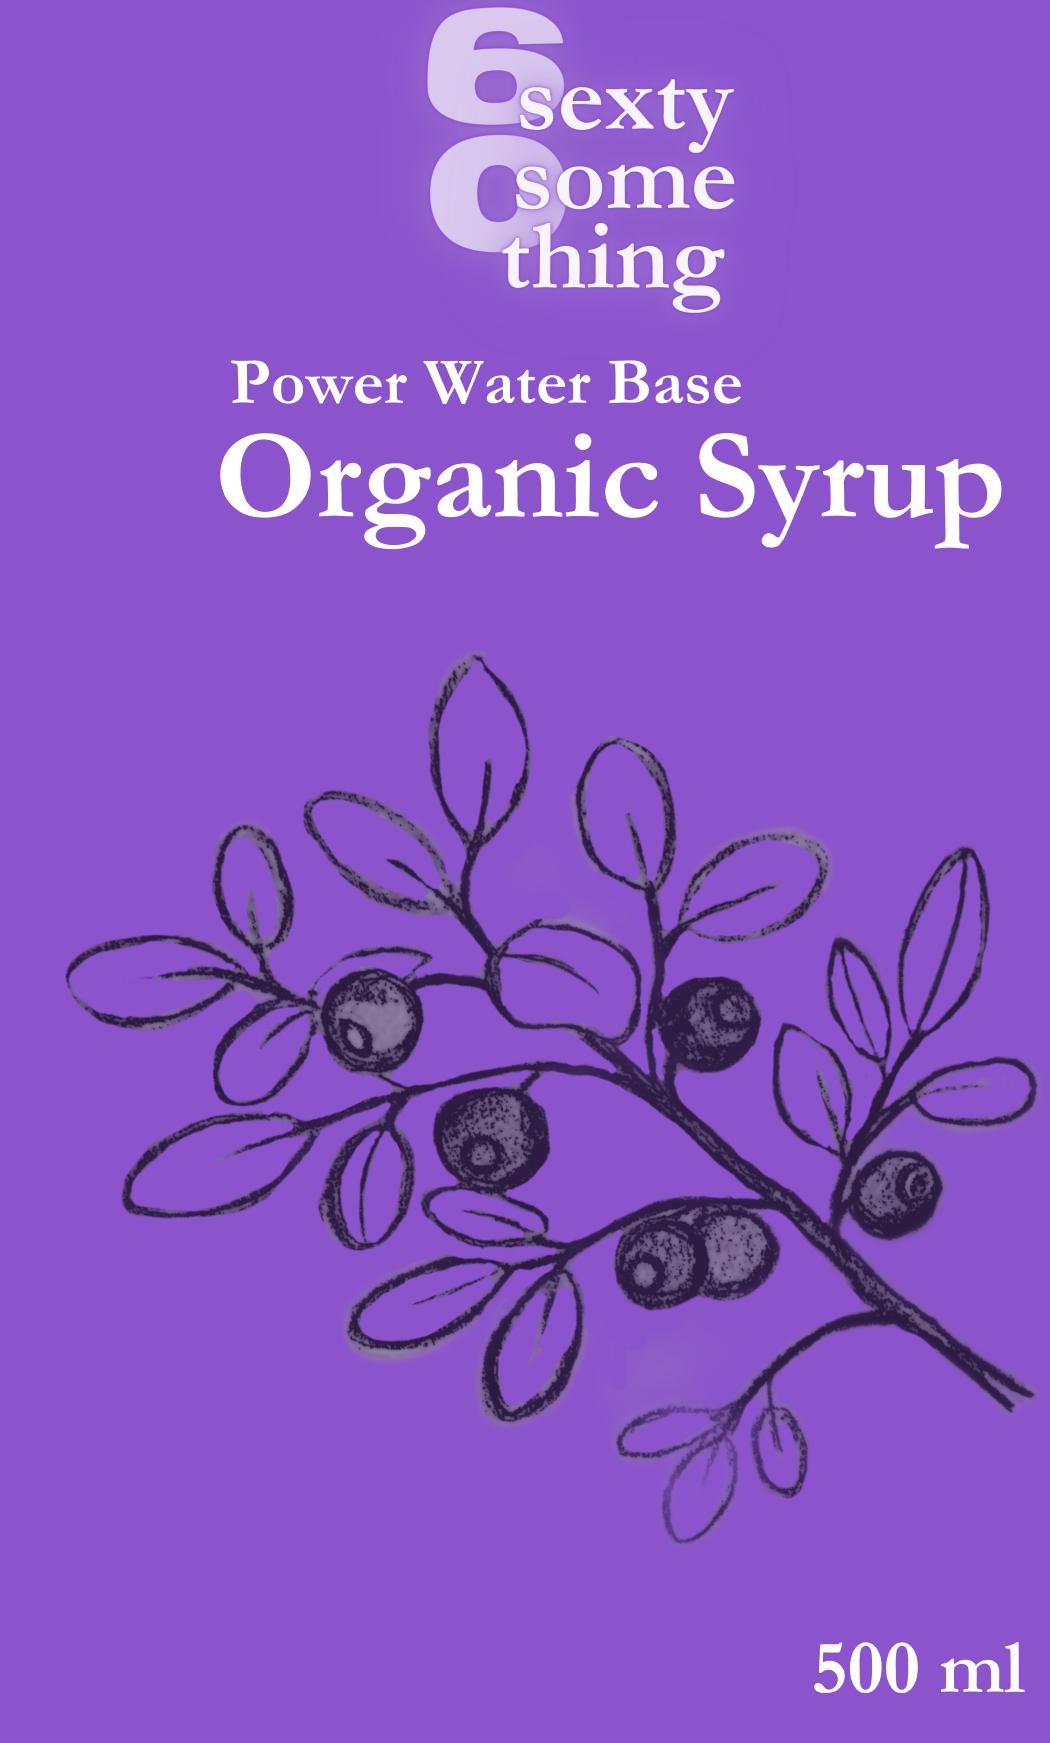

**Colors:** Backround #8B54CD Font #FFFFFF

# BLUEBERRY "Built for your life's chapter of adventure"

#### **Ingredients list:**

Organic Cane Sugar, Organic Fruit Juice Concentrate (blueberry), Flavor Extracts, Citric Acid, Water.

### Key Benefits

Made with thoughtfully selected organic ingredients. Ingredients list:

Organic Cane Sugar, Organic Fruit Juice Concentrate (blueberry), Flavor Extracts, Citric Acid, Water.